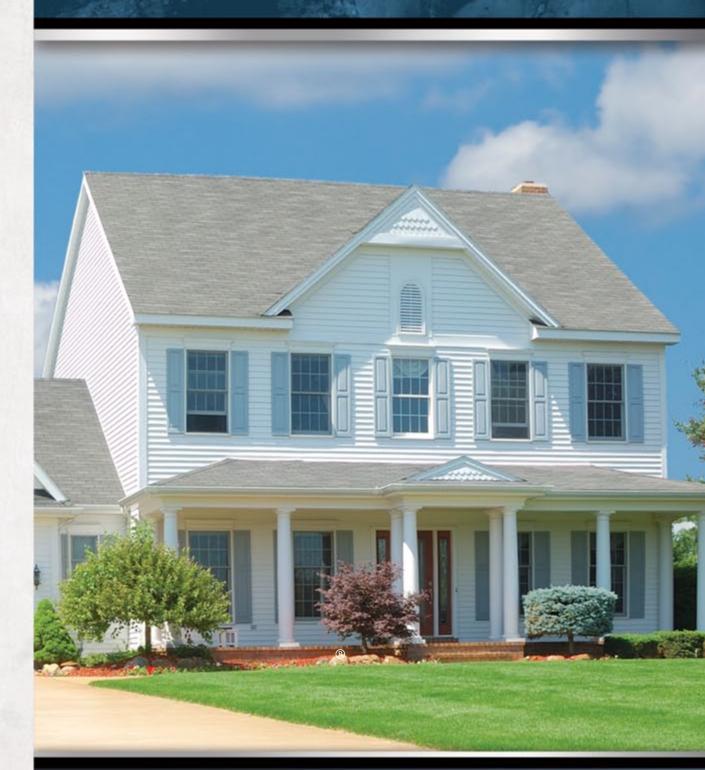

## PEACE OF MIND . . . BEAUTIFUL PROTECTION!

D4.5" Dutchlap

D5" Dutchlap

D4" Horizontal

When it's quality you're looking for, the obvious choice is Sentry<sup>®</sup> for your home exterior. When you want to take your home's curb appeal up a notch, look no further than the vibrance of ACT<sup>®</sup>; Advanced Color Technology.

## PLACE YOUR CONFIDENCE IN SENTRY®:

- Roll-over nail hem to increase rigidity and resist bowing and buckling
- Built-in nail stop to allow natural expansion and contraction of the panels
- Heavy wall panel thickness of .044" for strong and durable performance
- Contemporary cedar grain texture with a low gloss Color-Rich finish
- Lifetime Transferable Warranty

Sentry is guaranteed to stand the test of time while offering lasting beauty and durability - we put it in writing in our Lifetime Warranty! In the pursuit of premium performance, Sentry's lock and nail rail have been designed to lay straight and lap tight for a beautifully finished exterior for your home.

Mitten offers a wide combination of profiles and colors that will both complement and contrast for outstanding curb appeal!

We guarantee the color will stay true for the life of your home with our Lifetime Fade Protection Warranty.